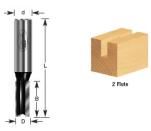

## Item #110-30, Amana Professional Quality Straight Plunge Router Bits - 1/2" Shank, 2 Flute \$17.19

. Thank you for shopping with us!

1/2" Shank 2-Flute Professional Quality Carbide-Tipped

| SPECIFICATIONS               |            |
|------------------------------|------------|
| Manufacturer                 | Amana Tool |
| Diameter                     | 5/8 in     |
| Cut Height, Length, or Width | 1 1/4 in   |
| Flute                        | 2          |
| Overall Length               | 2 7/8 in   |
| Shank                        | 1/2 in     |