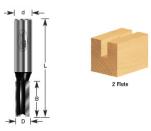

## Item #110-26, Amana Professional Quality Straight Plunge Router Bits - 1/2" Shank, 2 Flute \$15.23

. Thank you for shopping with us!

1/2" Shank 2-Flute Professional Quality Carbide-Tipped

| SPECIFICATIONS               |            |
|------------------------------|------------|
| Manufacturer                 | Amana Tool |
| Diameter                     | 1/2 in     |
| Cut Height, Length, or Width | 1 1/2 in   |
| Flute                        | 2          |
| Overall Length               | 3 1/8 in   |
| Shank                        | 1/2 in     |