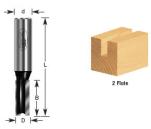

## Item #110-19, Amana Professional Quality Straight Plunge Router Bits - 1/2" Shank, 2 Flute \$17.89

Thank you for shopping with us!

1/2" Shank 2-Flute Professional Quality Carbide-Tipped

| SPECIFICATIONS               |            |
|------------------------------|------------|
| Manufacturer                 | Amana Tool |
| Diameter                     | 1/2 in     |
| Cut Height, Length, or Width | 1 1/2 in   |
| Flute                        | 2          |
| Overall Length               | 4 1/4 in   |
| Shank                        | 1/2 in     |