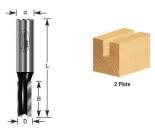

## Item #110-18, Amana Professional Quality Straight Plunge Router Bits - 1/2" Shank, 2 Flute \$13.69

. Thank you for shopping with us!

1/2" Shank 2-Flute Professional Quality Carbide-Tipped

| SPECIFICATIONS               |            |
|------------------------------|------------|
| Manufacturer                 | Amana Tool |
| Diameter                     | 1/2 in     |
| Cut Height, Length, or Width | 1 in       |
| Flute                        | 2          |
| Overall Length               | 2 5/8 in   |
| Shank                        | 1/2 in     |