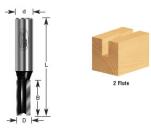

## Item #110-14, Amana Professional Quality Straight Plunge Router Bits - 1/2" Shank, 2 Flute \$13.69

. Thank you for shopping with us!

1/2" Shank 2-Flute Professional Quality Carbide-Tipped

| SPECIFICATIONS               |            |
|------------------------------|------------|
| Manufacturer                 | Amana Tool |
| Diameter                     | 3/8 in     |
| Cut Height, Length, or Width | 1 in       |
| Flute                        | 2          |
| Overall Length               | 2 3/4 in   |
| Shank                        | 1/2 in     |