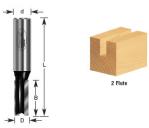

## Item #110-10, Amana Professional Quality Straight Plunge Router Bits - 1/2" Shank, 2 Flute \$13.06

. Thank you for shopping with us!

1/2" Shank 2-Flute Professional Quality Carbide-Tipped

| SPECIFICATIONS               |            |
|------------------------------|------------|
| Manufacturer                 | Amana Tool |
| Diameter                     | 1/4 in     |
| Cut Height, Length, or Width | 1 in       |
| Flute                        | 2          |
| Overall Length               | 2 3/4 in   |
| Shank                        | 1/2 in     |