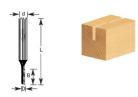

## Item #110-08, Amana Professional Quality Straight Plunge Router Bits - 1/2" Shank, 1 Flute \$13.48

Thank you for shopping with us! These router bits make plunge cuts and slots 1/4" Shank Single Flute Carbide-Tipped Professional Quality

| SPECIFICATIONS               |            |
|------------------------------|------------|
| Manufacturer                 | Amana Tool |
| Diameter                     | 1/2 in     |
| Cut Height, Length, or Width | 1 1/2 in   |
| Overall Length               | 3 13/16 in |
| Shank                        | 1/2 in     |
| Flute                        | 1          |