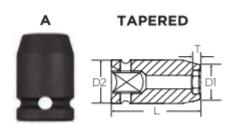

| SPECIFICATIONS |                 |
|----------------|-----------------|
| Diameter (D1)  | 12.8 mm         |
| Diameter (D2)  | 13 mm           |
| Length         | 25 mm           |
| Manufacturer   | Vega Industries |
| Opening        | 8 mm            |
| Style          | A               |