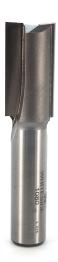

## Item #1080, Whiteside Carbide-Tipped 1/2"SH, 21/32"CD, 1-1/4"CL Straight Bit \$26.56

Thank you for shopping with us! Standard straight bit with a 1/2" shank for

cutting dados, mortising, and more.

| SPECIFICATIONS               |                   |
|------------------------------|-------------------|
| Manufacturer                 | Whiteside Machine |
| Diameter                     | 21/32 in          |
| Cut Height, Length, or Width | 1 1/4 in          |
| Flute                        | 2                 |
| Shank                        | 1/2 in            |
| Overall Length               | 3 in              |
| Usage/System                 |                   |