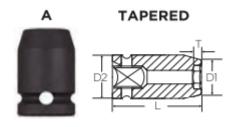

Don't see what you need? Other sizes made to order; please request a quote.

| SPECIFICATIONS   |                 |
|------------------|-----------------|
| D / H / GH Limit | H2              |
| Diameter (D1)    | 11.6 mm         |
| Diameter (D2)    | 13 mm           |
| Length           | 50 mm           |
| Manufacturer     | Vega Industries |
| Opening          | 7 mm            |
| Style            | A               |