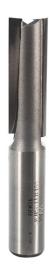

## Item #1069, Whiteside Carbide-Tipped 1/2" Shank 1/2 x 1 1/2 Straight Bit \$21.67

Thank you for shopping with us! Standard straight bit with a 1/2" shank for

cutting dados, mortising, and more.

| SPECIFICATIONS               |                   |
|------------------------------|-------------------|
| Manufacturer                 | Whiteside Machine |
| Diameter                     | 1/2 in            |
| Cut Height, Length, or Width | 1 1/2 in          |
| Flute                        | 2                 |
| Shank                        | 1/2 in            |
| Overall Length               | 3 1/8 in          |
| Usage/System                 |                   |