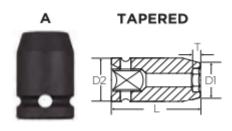

Don't see what you need? Other sizes made to order; please request a quote.

| SPECIFICATIONS   |                 |
|------------------|-----------------|
| D / H / GH Limit | H2              |
| Diameter (D1)    | 10.3 mm         |
| Diameter (D2)    | 13 mm           |
| Length           | 50 mm           |
| Manufacturer     | Vega Industries |
| Opening          | 6 mm            |
| Style            | Α               |