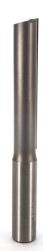

## Item #1055A, Whiteside Carbide-Tipped 1/2" Shank 1/2 x 2 1/2 Straight Bit \$29.54

Thank you for shopping with us!

Standard straight bit with a 1/2" shank for cutting dados, mortising, and more.

| SPECIFICATIONS               |                   |
|------------------------------|-------------------|
| Manufacturer                 | Whiteside Machine |
| Diameter                     | 1/2 in            |
| Cut Height, Length, or Width | 2 1/2 in          |
| Flute                        | 1                 |
| Shank                        | 1/2 in            |
| Overall Length               | 4 3/8 in          |
| Usage/System                 |                   |