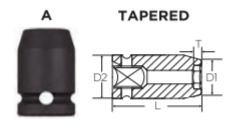

## Don't see what you need? Other sizes made to order; please request a quote.

| SPECIFICATIONS   |                 |
|------------------|-----------------|
| D / H / GH Limit | H2              |
| Diameter (D1)    | 9.7 mm          |
| Diameter (D2)    | 13 mm           |
| Length           | 50 mm           |
| Manufacturer     | Vega Industries |
| Opening          | 5.5 mm          |
| Style            | A               |