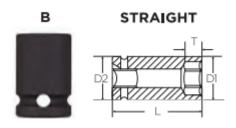

## Item #10381-D, Vega 12-pt Impact Sockets Std Length - 1/4" Sq Drive (SAE) \$3.20

Thank you for shopping with us!

Made from S2 modified shock resistant steel for professional performance and durability. Rounded corners on hex and square opening for stress relief.

Don't see what you need? Other sizes made to order; please request a quote.

| SPECIFICATIONS |                 |
|----------------|-----------------|
| Diameter       | 0.58 in         |
| Length         | 1 in            |
| Manufacturer   | Vega Industries |
| Opening        | 3/8 in          |
| Style          | В               |