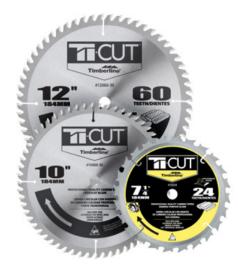

## Item #10040, Amana Timberline Ti-Cut™ General Purpose & 10 in Finishing Saw Blade \$24.89

Thank you for shopping with us! Heat-treated and large carbide tips precisely ground for smooth cuts every time. These saw blades are designed for the do-ityourself market and contractors. Low retail price, very economical.

• Large (Micro-Grain) Carbide-Tipped Teeth • Hardened Bodies to avoid warpage • Expansion Slots to dissipate heat • Thin kerf for ease of cut and minimal waste.

Framing. Wood Decking. Plywood. Designed to cut: Softwood, Hardwood, and Plywood.

Product Information: • ATB Grind • Thin Kerf • Carbide-Tipped • Professional Quality • Clamshell

| SPECIFICATIONS |            |
|----------------|------------|
| Manufacturer   | Amana Tool |
| Diameter       | 10 in      |
| Bore           | 5/8 in     |
| Grind          | ATB        |
| Hook Angle     | 18 deg     |
| Kerf           | 3.1 mm     |
| Note           |            |

| SPECIFICATIONS |        |
|----------------|--------|
| Plate          | 1.8 mm |
| Teeth          | 40     |