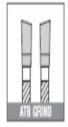

Product Information: • ATB Grind • Thin Kerf • Carbide-Tipped • Professional Quality • Clamshell

| SPECIFICATIONS |            |
|----------------|------------|
| Manufacturer   | Amana Tool |
| Diameter       | 10 in      |
| Bore           | 5/8 in     |
| Grind          | АТВ        |
| Hook Angle     | 10 deg     |
| Kerf           | 3.1 mm     |
| Note           |            |