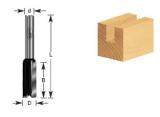

## Item #100-38, Amana Professional Quality Straight Plunge Router Bits - 1/4" Shank, 2 Flute \$13.16

Thank you for shopping with us! 1/4" Shank
Two-Flute
Carbide-Tipped
Professional Quality

| SPECIFICATIONS               |            |
|------------------------------|------------|
| Manufacturer                 | Amana Tool |
| Diameter                     | 7/16 in    |
| Cut Height, Length, or Width | 1 in       |
| Note                         |            |
| Flute                        | 2          |
| Overall Length               | 2 1/8 in   |
| Shank                        | 1/4 in     |