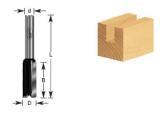

## Item #100-22, Amana Professional Quality Straight Plunge Router Bits - 1/4" Shank, 2 Flute \$12.43

Thank you for shopping with us! 1/4" Shank
Two-Flute
Carbide-Tipped
Professional Quality

| SPECIFICATIONS               |            |
|------------------------------|------------|
| Manufacturer                 | Amana Tool |
| Diameter                     | 1/4 in     |
| Cut Height, Length, or Width | 1 in       |
| Note                         |            |
| Flute                        | 2          |
| Overall Length               | 2 7/8 in   |
| Shank                        | 1/4 in     |