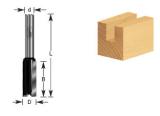

## Item #100-12, Amana Professional Quality Straight Plunge Router Bits - 1/4" Shank, 2 Flute \$12.04

Thank you for shopping with us! 1/4" Shank Two-Flute Carbide-Tipped Professional Quality

| SPECIFICATIONS               |            |
|------------------------------|------------|
| Manufacturer                 | Amana Tool |
| Diameter                     | 5/32 in    |
| Cut Height, Length, or Width | 7/16 in    |
| Note                         |            |
| Flute                        | 2          |
| Overall Length               | 2 5/16 in  |
| Shank                        | 1/4 in     |