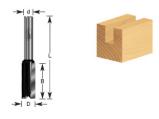

## Item #100-10, Amana Professional Quality Straight Plunge Router Bits - 1/4" Shank, 2 Flute \$13.09

Thank you for shopping with us! 1/4" Shank Two-Flute Carbide-Tipped Professional Quality

| SPECIFICATIONS               |                                                |
|------------------------------|------------------------------------------------|
| Manufacturer                 | Amana Tool                                     |
| Diameter                     | 1/8 in                                         |
| Cut Height, Length, or Width | 7/16 in                                        |
| Note                         | Not guaranteed due to extremely small diameter |
| Flute                        | 2                                              |
| Overall Length               | 2 in                                           |
| Shank                        | 1/4 in                                         |