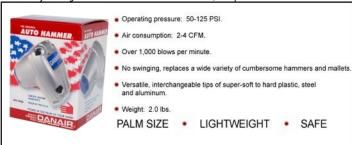

## Item #1/4-20 5/8, Danair Exhaust Screw \$0.95

Thank you for shopping with us! Performance - the Danair, Inc. AH-15 Auto-Hammer® has no trigger. Hammering action begins with a light pressure on the working surface and stops when lifted away. The AH-15 Auto-Hammer® will deliver over 1000 blows per minute! Quality - Since 1967 Danair products have been made in the U. S. with only the finest materials. Anytime during the lifetime of the tool if a failure occurs because of workmanship or defective materials, Danair, Inc. will repair or replace that tool. Flexibility - The AH-15 Auto Hammer® has interchangeable hammer tips to handle soft woods and plastics to hard metals like steel. The AH-15 Auto-Hammer® is easily held in the palm of the hand and weighs only 2 lbs. Danair, Inc. Products are proudly made in the U. S. backed by a Large Dealer Network and a Reliable, Responsive Manufacturer.