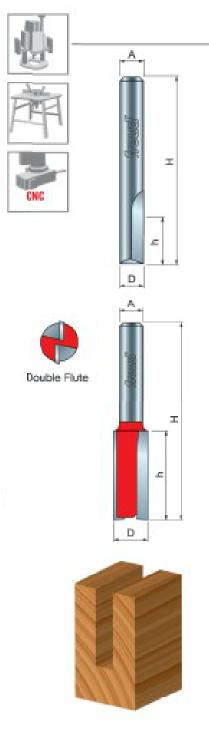

## Item #08-166, Freud Double Flute Straight Bit

**\$25.75** Thank you for shopping with us!

**Application:** General stock removal with a smooth finish.

-Freud straight bits cut smoother than other bits because of the precise shear and hook angles. End of bit relief allows for fast plunging. -Cuts all composite materials, plywoods, hardwoods, and softwoods.

-Use on CNC and other automatic routers as well as hand-held and table-mounted portable routers.

Ideal For: grooving and edge-routing applications

08-166

SPECIFICATIONS

| SPECIFICATIONS               |             |
|------------------------------|-------------|
| Manufacturer                 | Freud Tools |
| Diameter                     | 7/8 in      |
| Cut Height, Length, or Width | 1 in        |
| Note                         |             |
| Overall Length               | 2 1/4 in    |
| Shank                        | 3/8 in      |