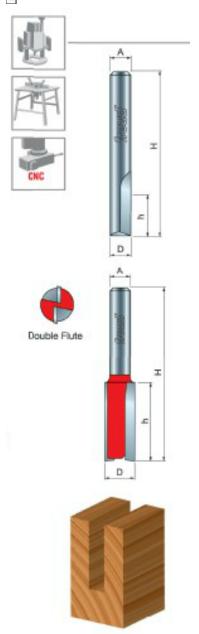

## Item #08-152, Freud Double Flute Straight Bit \$24.14

Thank you for shopping with us!

**Application:** General stock removal with a smooth finish.

- -Freud straight bits cut smoother than other bits because of the precise shear and hook angles. End of bit relief allows for fast plunging.
- -Cuts all composite materials, plywoods, hardwoods, and softwoods.
- -Use on CNC and other automatic routers as well as hand-held and table-mounted portable routers.

Ideal For: grooving and edge-routing applications

08-152

| SPECIFICATIONS               |             |
|------------------------------|-------------|
| Manufacturer                 | Freud Tools |
| Diameter                     | 3/4 in      |
| Cut Height, Length, or Width | 1 in        |
| Note                         |             |
| Overall Length               | 2 1/4 in    |
| Shank                        | 3/8 in      |