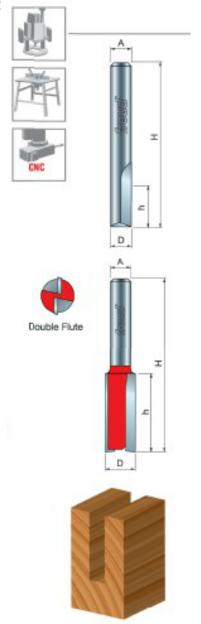

## Item #08-132, Freud Double Flute Straight Bit \$17.19

Thank you for shopping with us!

**Application:** General stock removal with a smooth finish.

- -Freud straight bits cut smoother than other bits because of the precise shear and hook angles. End of bit relief allows for fast plunging.
- -Cuts all composite materials, plywoods, hardwoods, and softwoods.
- -Use on CNC and other automatic routers as well as hand-held and table-mounted portable routers.

Ideal For: grooving and edge-routing applications

08-132

| SPECIFICATIONS               |             |
|------------------------------|-------------|
| Manufacturer                 | Freud Tools |
| Diameter                     | 1/2 in      |
| Cut Height, Length, or Width | 1 in        |
| Note                         |             |
| Overall Length               | 2 1/2 in    |
| Shank                        | 3/8 in      |