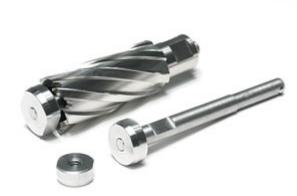

## Item #07370, Hougen 12,000-Series Hole Enlarging Pilot - Replaceable Pilot \$25.75

Thank you for shopping with us! Take an existing hole and make it larger. Available in three select sizes. Replaceable nose screws on to the end. (Cutters Sold Separately – Only for use w/ 2" DOC Cutters) Once in a while things happen. For holes that weren't drilled right the first time, Hougen has these unique Hole Enlarging Pilots for magnetic drills that allow you to re-drill the hole to the larger correct size. A quick and easy way to fix mistakes. Available individually or in kits. Made in the USA.

| SPECIFICATIONS |                                                              |
|----------------|--------------------------------------------------------------|
| Manufacturer   | Hougen                                                       |
| Note           | Cutters Sold Separately ™ ™ Only for use w/ 2 in DOC Cutters |
| Part Descp.    | Replaceable Pilot                                            |