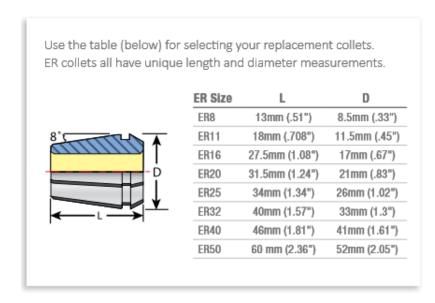

| SPECIFICATIONS |                |
|----------------|----------------|
| Manufacturer   | Techniks       |
| Range          | 0.523 to 0.562 |
| Series         | ER 40          |
| Shank          | 9/16 in        |