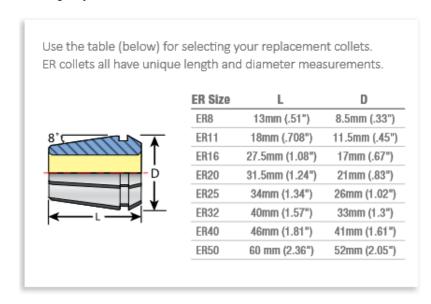

| SPECIFICATIONS |                |
|----------------|----------------|
| Manufacturer   | Techniks       |
| Range          | 0.398 to 0.437 |
| Series         | ER 40          |
| Shank          | 7/16 in        |