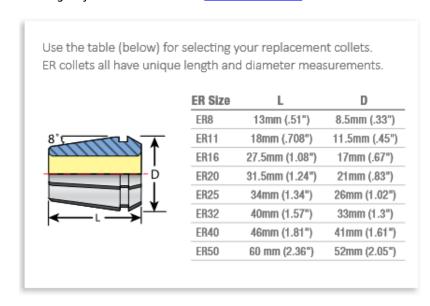

| SPECIFICATIONS |                |
|----------------|----------------|
| Manufacturer   | Techniks       |
| Range          | 0.586 to 0.625 |
| Series         | ER 40          |
| Shank          | 5/8 in         |