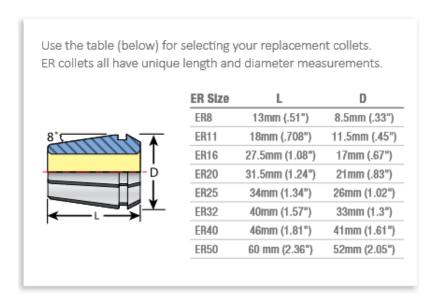

| SPECIFICATIONS |                |
|----------------|----------------|
| Manufacturer   | Techniks       |
| Range          | 0.711 to 0.750 |
| Series         | ER 40          |
| Shank          | 3/4 in         |