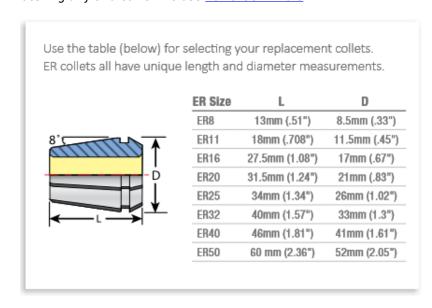

| SPECIFICATIONS |                |
|----------------|----------------|
| Manufacturer   | Techniks       |
| Range          | 0.679 to 0.718 |
| Series         | ER 40          |
| Shank          | 23/32 in       |