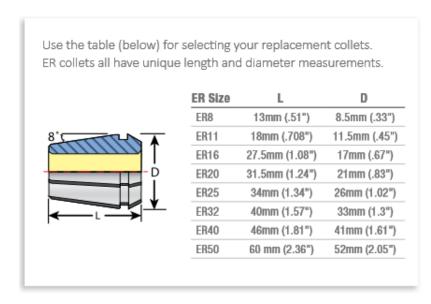

| SPECIFICATIONS |                |
|----------------|----------------|
| Manufacturer   | Techniks       |
| Range          | 0.617 to 0.656 |
| Series         | ER 40          |
| Shank          | 21/32 in       |