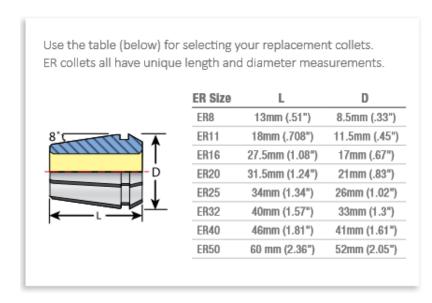

## Item #04240-19/32, Techniks ER Precision Inch Collet - Series ER40 \$40.00

Thank you for shopping with us!

- Runout (T.I.R.) only 0.0002"
- Collapse range: 0.039"
- Collet sets available
- Use with <u>PowerCOAT nut</u> for best holding power and cutting tool life
- Compatible with DR, RD, ESX, AR, and BR series collets
- Available in Metric Sizes

| SPECIFICATIONS |                |
|----------------|----------------|
| Manufacturer   | Techniks       |
| Range          | 0.554 to 0.593 |
| Series         | ER 40          |
| Shank          | 19/32 in       |