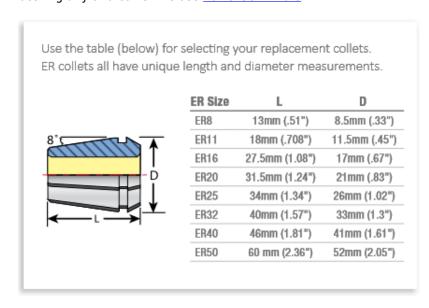

| SPECIFICATIONS |                |
|----------------|----------------|
| Manufacturer   | Techniks       |
| Range          | 0.429 to 0.468 |
| Series         | ER 40          |
| Shank          | 15/32 in       |