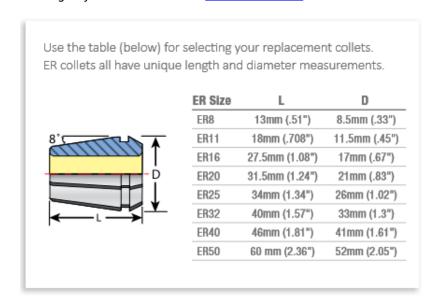

| SPECIFICATIONS |                |
|----------------|----------------|
| Manufacturer   | Techniks       |
| Range          | 0.898 to 0.937 |
| Series         | ER 40          |
| Shank          | 15/16 in       |