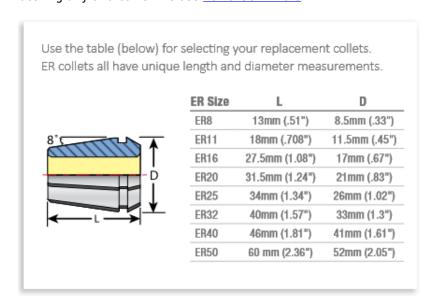

| SPECIFICATIONS |                |
|----------------|----------------|
| Manufacturer   | Techniks       |
| Range          | 0.367 to 0.406 |
| Series         | ER 40          |
| Shank          | 13/32 in       |