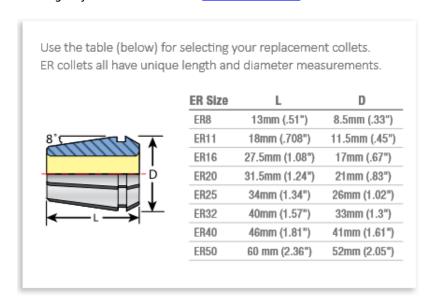

| SPECIFICATIONS |                |
|----------------|----------------|
| Manufacturer   | Techniks       |
| Range          | 0.773 to 0.812 |
| Series         | ER 40          |
| Shank          | 13/16 in       |