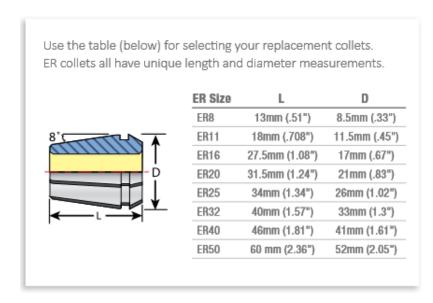

| SPECIFICATIONS |                |
|----------------|----------------|
| Manufacturer   | Techniks       |
| Range          | 0.086 to 0.125 |
| Series         | ER 40          |
| Shank          | 1/8 in         |