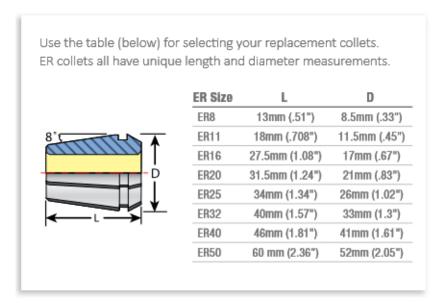

| SPECIFICATIONS |                |
|----------------|----------------|
| Manufacturer   | Techniks       |
| Range          | 0.398 to 0.437 |
| Series         | ER 32          |
| Shank          | 7/16 in        |