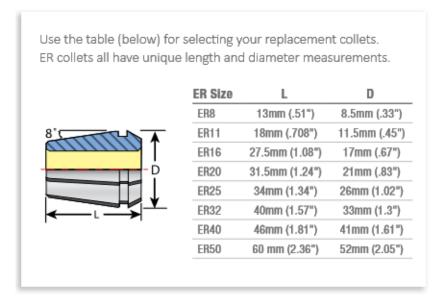

| SPECIFICATIONS |                |
|----------------|----------------|
| Manufacturer   | Techniks       |
| Range          | 0.617 to 0.656 |
| Series         | ER 32          |
| Shank          | 21/32 in       |