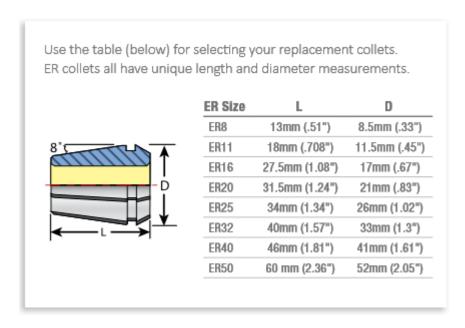

| SPECIFICATIONS |                |
|----------------|----------------|
| Manufacturer   | Techniks       |
| Range          | 0.242 to 0.281 |
| Series         | ER 25          |

| SPECIFICATIONS |         |
|----------------|---------|
| Shank          | 9/32 in |
| List Price     | \$35.00 |