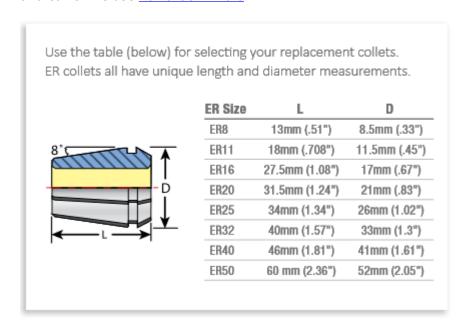

Our ER collets are the best in the industry. They are made from high-carbon bearing steel that is heat-treated for improved flexibility and longer life. Each collet is precisely ground and honed using a Swiss technique, then individually inspected and tested for quality. Compatible with DR, RD, ESX, AR, & BR series collets. For best rigidity and cutter life use PowerCOAT nuts.

| SPECIFICATIONS |                |
|----------------|----------------|
| Manufacturer   | Techniks       |
| Series         | ER 25          |
| Range          | 0.398 to 0.437 |
| Shank          | 7/16 in        |