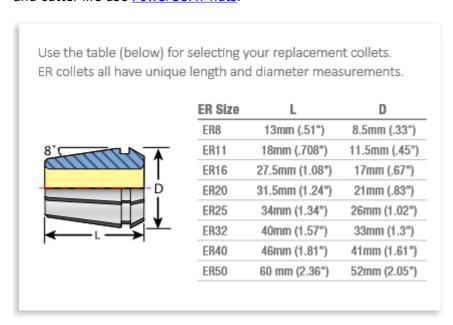

| SPECIFICATIONS |                |
|----------------|----------------|
| Manufacturer   | Techniks       |
| Range          | 0.711 to 0.750 |
| Series         | ER 25          |

| SPECIFICATIONS |         |
|----------------|---------|
| Shank          | 3/4 in  |
| List Price     | \$42.00 |