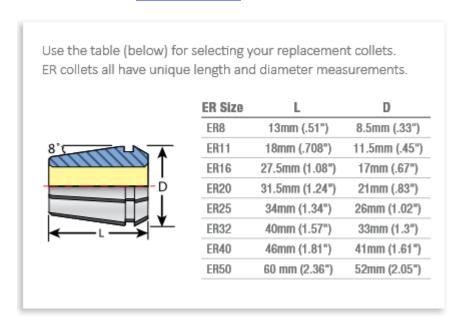

| SPECIFICATIONS |                |
|----------------|----------------|
| Manufacturer   | Techniks       |
| Range          | 0.304 to 0.343 |
| Series         | ER 25          |

| SPECIFICATIONS |          |
|----------------|----------|
| Shank          | 11/32 in |
| List Price     | \$35.00  |