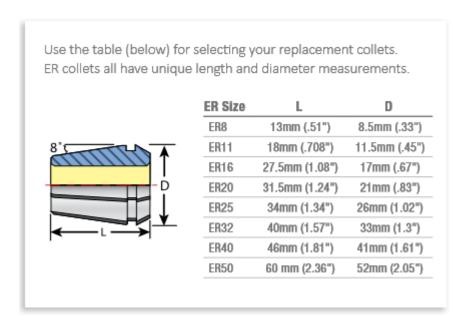

| SPECIFICATIONS |                |
|----------------|----------------|
| Range          | 0.242 to 0.281 |
| Series         | ER 20          |
| Shank          | 9/32 in        |

| SPECIFICATIONS |          |
|----------------|----------|
| List Price     | \$34.00  |
| Manufacturer   | Techniks |