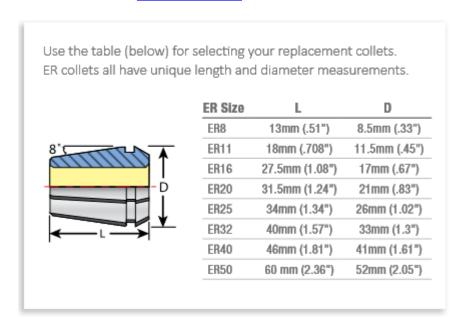

| SPECIFICATIONS |                |
|----------------|----------------|
| Manufacturer   | Techniks       |
| Series         | ER 20          |
| Shank          | 5/16 in        |
| Range          | 0.273 to 0.312 |