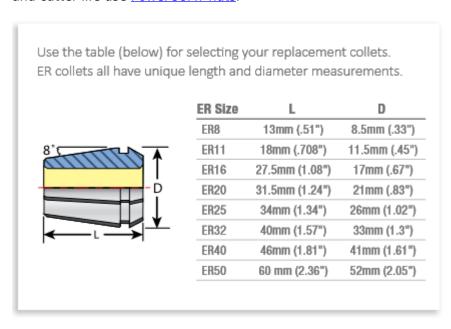

| SPECIFICATIONS |                |
|----------------|----------------|
| Manufacturer   | Techniks       |
| Series         | ER 16          |
| Shank          | 9/32 in        |
| Range          | 0.242 to 0.281 |