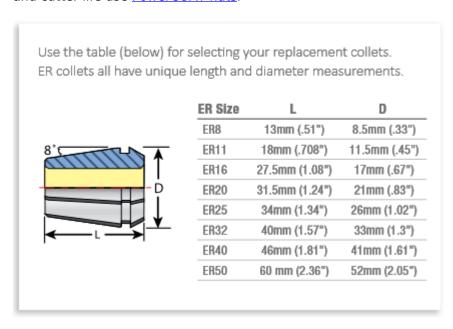

## Item #04216-5/32, Techniks ER Precision Inch Collet - Series ER16 \$31.00

Thank you for shopping with us! Runout (T.I.R.) only 0.0002"

- Collapse range: 0.039"
- · Collet sets available
- Use with <a href="PowerCOAT nut">PowerCOAT nut</a> for best holding power and cutting tool life
- Compatible with DR, RD, ESX, AR, and BR series collets
- Available in Metric Sizes

| SPECIFICATIONS |                |
|----------------|----------------|
| Manufacturer   | Techniks       |
| Series         | ER 16          |
| Shank          | 5/32 in        |
| Range          | 0.117 to 0.156 |