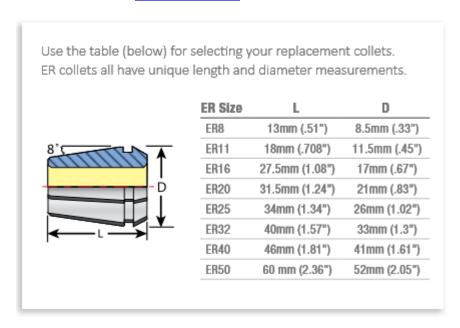

## Item #04216-11/32, Techniks ER Precision Inch Collet - Series ER16 \$31.00

Thank you for shopping with us! Runout (T.I.R.) only 0.0002"

- Collapse range: 0.039"
- · Collet sets available
- Use with <a href="PowerCOAT nut">PowerCOAT nut</a> for best holding power and cutting tool life
- Compatible with DR, RD, ESX, AR, and BR series collets
- Available in Metric Sizes

| SPECIFICATIONS |                |
|----------------|----------------|
| Manufacturer   | Techniks       |
| Series         | ER 16          |
| Shank          | 11/32 in       |
| Range          | 0.304 to 0.343 |