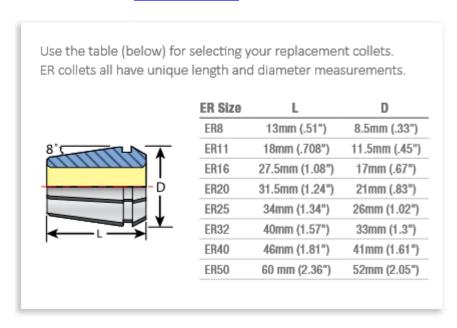

## Item #04211-9/32, Techniks ER Precision Inch Collet 9/32" Shank - Series ER11 \$35.00

Thank you for shopping with us!

- Runout (T.I.R.) only 0.0002"
- Collapse range: 0.039"
- · Collet sets available
- Use with <a href="PowerCOAT nut">PowerCOAT nut</a> for best holding power and cutting tool life
- Compatible with DR, RD, ESX, AR, and BR series collets
- Available in Metric Sizes

| SPECIFICATIONS |                |
|----------------|----------------|
| Manufacturer   | Techniks       |
| Series         | ER 11          |
| Shank          | 9/32 in        |
| Range          | 0.242 to 0.281 |